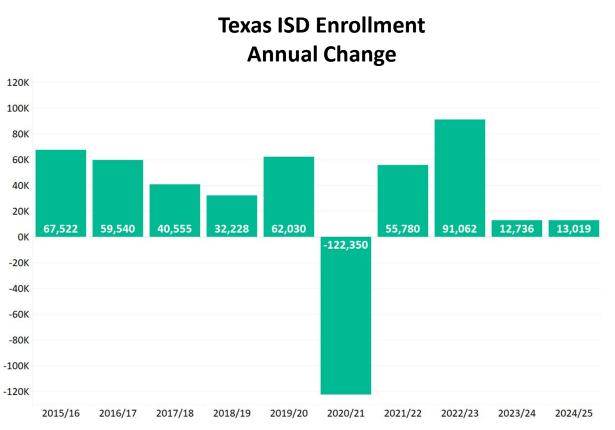

579                  | -4%              |
| 20   | Denver                   | 8,199                  | 8%              | 9,925                  | -17%             |
| 21   | Lakeland                 | 7,846                  | 7%              | 5,084                  | 54%              |
| 22   | Boise                    | 7,456                  | 42%             | 6,468                  | 15%              |
| 23   | Minneapolis              | 7,436                  | 12%             | 7,852                  | -5%              |
| 24   | Indianapolis             | 7,196                  | 15%             | 6,019                  | 20%              |
| 25   | Chicago                  | 7,020                  | 9%              | 6,110                  | 15%              |

Source: Zonda









# Austin New Home Starts & Closings

Annual Housing Starts vs. Annual Closings





• Total home sales within Bastrop ISD have decreased in 2024 due to rising inflation costs and interest rate increases

• New home sales in BISD accounted for 33% of the total district home sales in 2024

**%** Zonda<sub>™</sub> Education



| •       •       •       •       •         •       •       •       •       •         •       •       •       •       •         •       •       •       •       •         •       •       •       •       •         •       •       •       •       •         •       •       •       •       •         •       •       •       •       •         •       •       •       •       •         •       •       •       •       •         •       •       •       •       •         •