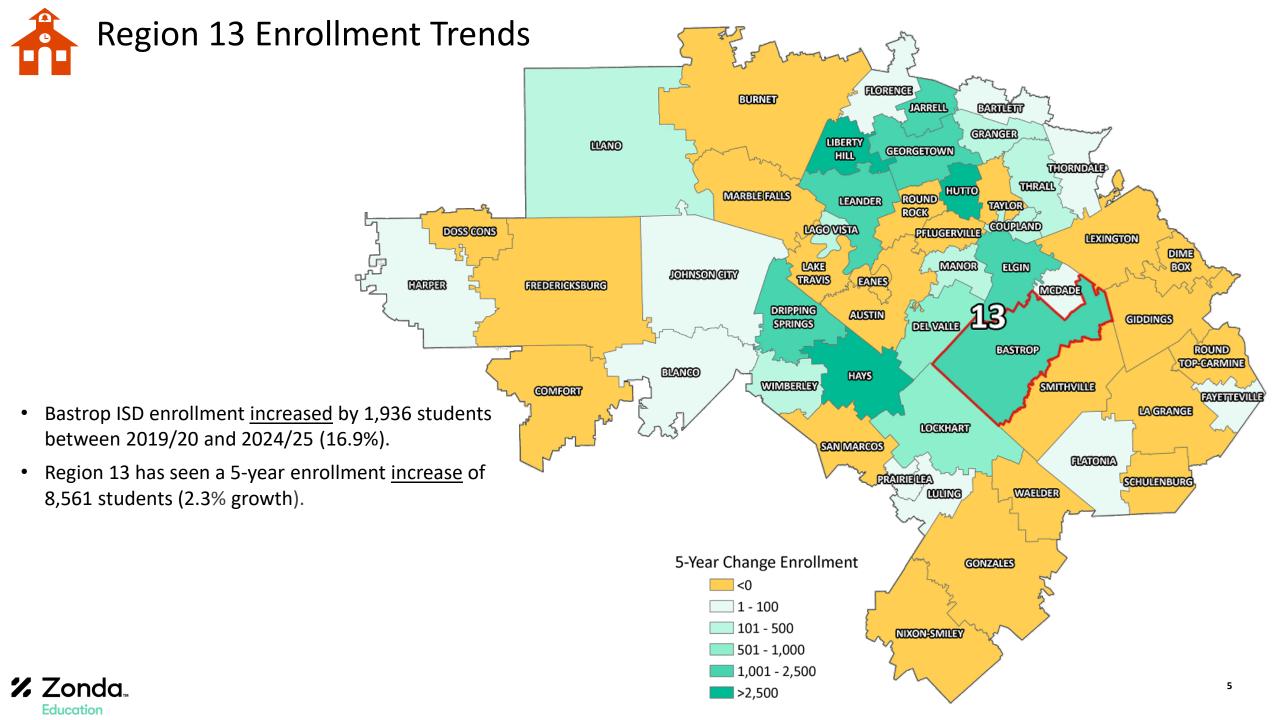

# District Multifamily Overview

. . . . . . . . . . . . . . . . . .

Bastrop ISD KG Enrollment vs. District Births

|                | District<br>Births | Kindergarten<br>Enrollment | Ratio |
|----------------|--------------------|----------------------------|-------|
| 2006 (2011/12) | 539                | 690                        | 1.280 |
| 2007 (2012/13) | 550                | 680                        | 1.236 |
| 2008 (2013/14) | 526                | 643                        | 1.222 |
| 2009 (2014/15) | 507                | 718                        | 1.416 |
| 2010 (2015/16) | 462                | 656                        | 1.420 |
| 2011 (2016/17) | 477                | 709                        | 1.486 |
| 2012 (2017/18) | 462                | 670                        | 1.450 |
| 2013 (2018/19) | 531                | 675                        | 1.271 |
| 2014 (2019/20) | 605                | 773                        | 1.278 |
| 2015 (2020/21) | 577                | 727                        | 1.260 |
| 2016 (2021/22) | 641                | 817                        | 1.275 |
| 2017 (2022/23) | 618                | 795                        | 1.286 |
| 2018 (2023/24) | 596                | 829                        | 1.391 |
| 2019 (2024/25) | 652                | 898                        | 1.377 |
| 2020 (2025/26) | 685                | 930                        | 1.358 |
| 2021 (2026/27) | 764                | 969                        | 1.268 |
| 2022 (2027/28) | 841                | 1,003                      | 1.193 |
| 2023 (2028/29) | 917                | 1,049                      | 1.144 |