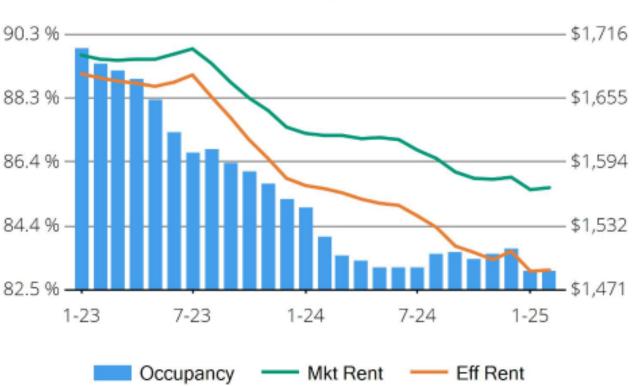

### Stabilized and Lease-up Properties

| Conventional Properties | Feb<br>2025 | Annual<br>Change |
|-------------------------|-------------|------------------|
| Occupancy               | 83.0        | -1.8%            |
| Unit Change             | 17,862      |                  |
| Units Absorbed (Annual) | 10,897      |                  |
| Average Size (SF)       | 876         | +0.5%            |
| Asking Rent             | \$1,569     | -3.0%            |
| Asking Rent per SF      | \$1.79      | -3.4%            |
| Effective Rent          | \$1,490     | -4.9%            |
| Effective Rent per SF   | \$1.70      | -5.4%            |
| % Offering Concessions  | 49%         | +31.2%           |
| Avg. Concession Package | 9.5%        | +28.2%           |