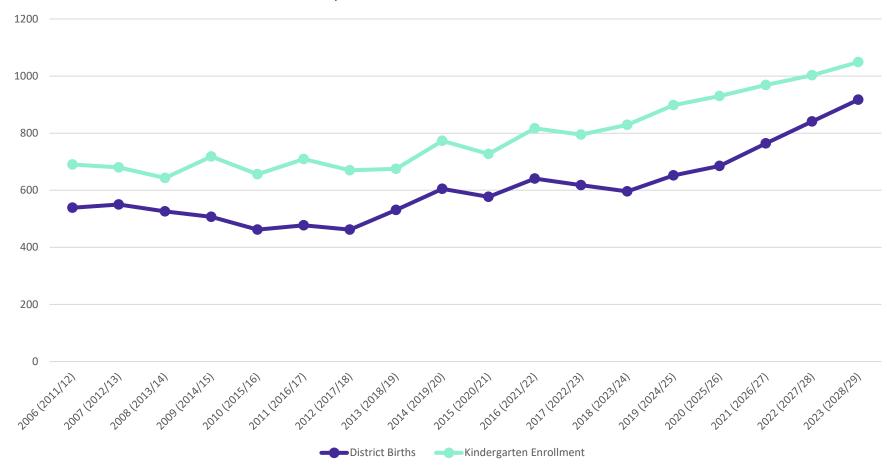

# District Multifamily Overview

. . . . . . . . . . . . . . . . . .

Bastrop ISD KG Enrollment vs. District Births

|                | District<br>Births | Kindergarten<br>Enrollment | Ratio |
|----------------|--------------------|----------------------------|-------|
| 2006 (2011/12) | 539                | 690                        | 1.280 |
| 2007 (2012/13) | 550                | 680                        | 1.236 |
| 2008 (2013/14) | 526                | 643                        | 1.222 |
| 2009 (2014/15) | 507                | 718                        | 1.416 |
| 2010 (2015/16) | 462                | 656                        | 1.420 |
| 2011 (2016/17) | 477                | 709                        | 1.486 |
| 2012 (2017/18) | 462                | 670                        | 1.450 |
| 2013 (2018/19) | 531                | 675                        | 1.271 |
| 2014 (2019/20) | 605                | 773                        | 1.278 |
| 2015 (2020/21) | 577                | 727                        | 1.260 |
| 2016 (2021/22) | 641                | 817                        | 1.275 |
| 2017 (2022/23) | 618                | 795                        | 1.286 |
| 2018 (2023/24) | 596                | 829                        | 1.391 |
| 2019 (2024/25) | 652                | 898                        | 1.377 |
| 2020 (2025/26) | 685                | 930                        | 1.358 |
| 2021 (2026/27) | 764                | 969                        | 1.268 |
| 2022 (2027/28) | 841                | 1,003                      | 1.193 |
| 2023 (2028/29) | 917                | 1,049                      | 1.144 |