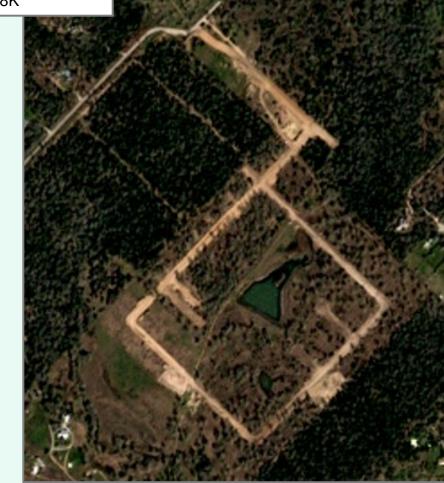

#### Silverleaf

- 804 total future lots
- Prelim plat approved April 2022
- Groundwork underway on 284 lots in Phase 1
- Anticipate first homes starting
   Fall 2025
- Taylor Morrison Homes

JENKIN

CEDAR CREEK

#### **Della Oasis**

- 100 total future lots
- Prelim plat approved December 2023
- Initial roadwork underway on all lots
- ½ acre 2 acre lots
- Lot pricing starts at \$148K

DELLA MAE DR % Zonda... Education