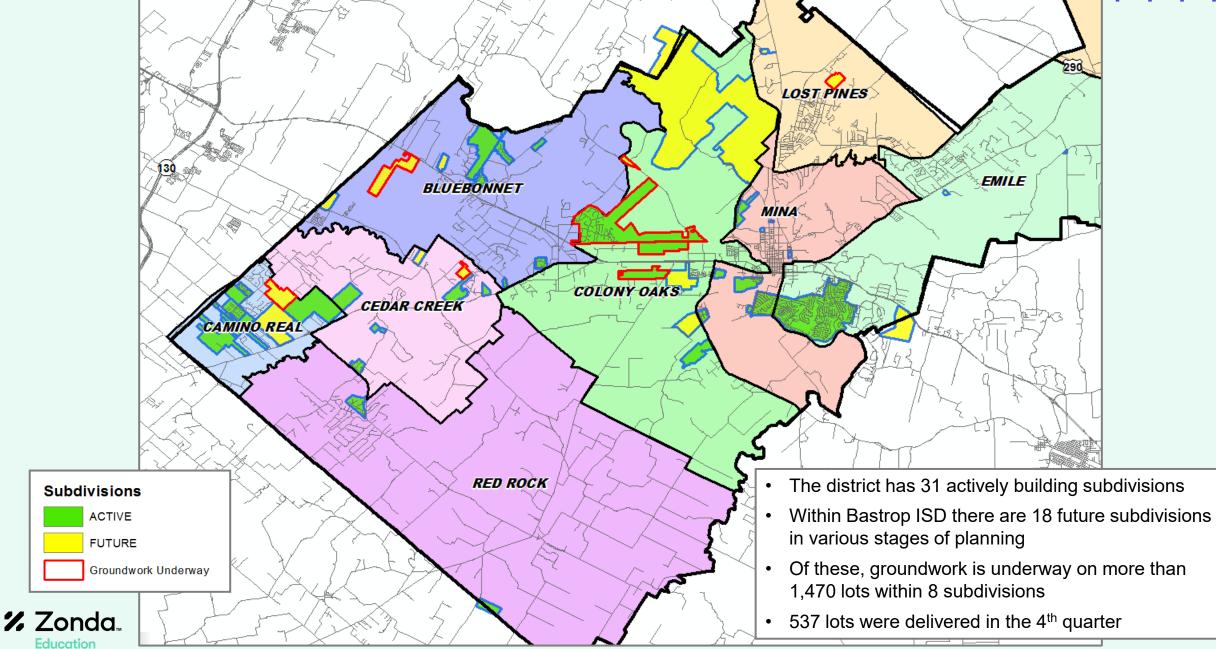

# Key Takeaways

Enrollment Projections

- Increased business in the MSA bringing growth to the district
- New home sales in Bastrop ISD accounted for 33% of total home sales in 2024
- The district has 31 actively building subdivisions with over nearly 4,800 lots available to build on
- BISD has 18 future subdivisions with over 21,700 lots in the planning stages
- Groundwork is underway on more than 1,470 lots within 8 subdivisions
- Bastrop ISD is forecasted to enroll more than 16,400 students by 2029/30 and almost 19,500 by 2034/35