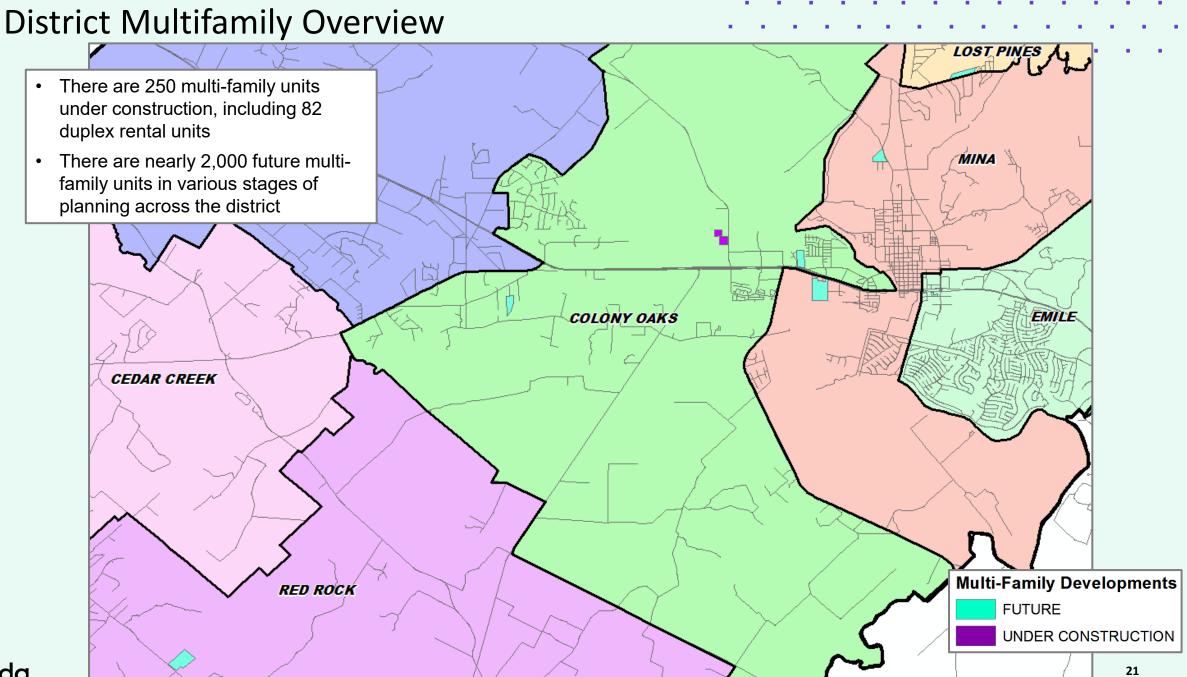

# District Multifamily Overview

. . . . . . . . . . . . . . . . . .

Bastrop ISD KG Enrollment vs. District Births

|                | District<br>Births | Kindergarten<br>Enrollment | Ratio |
|----------------|--------------------|----------------------------|-------|
| 2006 (2011/12) | 539                | 690                        | 1.280 |
| 2007 (2012/13) | 550                | 680                        | 1.236 |
| 2008 (2013/14) | 526                | 643                        | 1.222 |
| 2009 (2014/15) | 507                | 718                        | 1.416 |
| 2010 (2015/16) | 462                | 656                        | 1.420 |
| 2011 (2016/17) | 477                | 709                        | 1.486 |
| 2012 (2017/18) | 462                | 670                        | 1.450 |
| 2013 (2018/19) | 531                | 675                        | 1.271 |
| 2014 (2019/20) | 605                | 773                        | 1.278 |
| 2015 (2020/21) | 577                | 727                        | 1.260 |
| 2016 (2021/22) | 641                | 817                        | 1.275 |
| 2017 (2022/23) | 618                | 795                        | 1.286 |
| 2018 (2023/24) | 596                | 829                        | 1.391 |
| 2019 (2024/25) | 652                | 898                        | 1.377 |
| 2020 (2025/26) | 685                | 930                        | 1.358 |
| 2021 (2026/27) | 764                | 969                        | 1.268 |
| 2022 (2027/28) | 841                | 1,003                      | 1.193 |
| 2023 (2028/29) | 917                | 1,049                      | 1.144 |