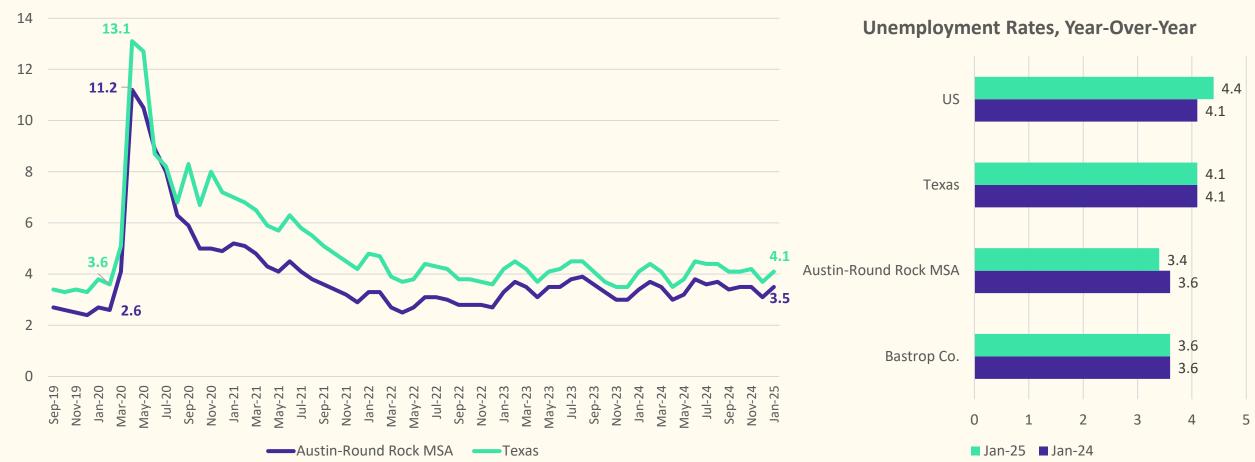

# Spring 2024/25

Demographic Report

Unemployment Rate, Sept 2019 – Jan 2025

2

**%** Zonda...

# Austin New Home Starts & Closings

Annual Housing Starts vs. Annual Closings

• Total home sales within Bastrop ISD have decreased in 2024 due to rising inflation costs and interest rate increases

• New home sales in BISD accounted for 33% of the total district home sales in 2024