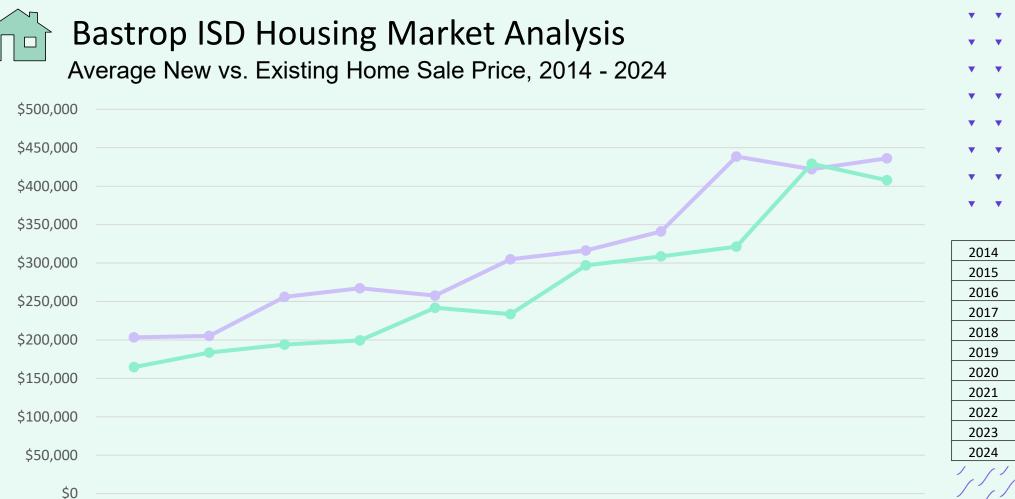

|      | Avg New Home | Avg Existing Home |
|------|--------------|-------------------|
| 2014 | \$203,410    | \$164,653         |
| 2015 | \$205,203    | \$183,616         |
| 2016 | \$256,080    | \$194,030         |
| 2017 | \$267,244    | \$199,429         |
| 2018 | \$257,668    | \$241,820         |
| 2019 | \$304,917    | \$233,417         |
| 2020 | \$316,434    | \$297,105         |
| 2021 | \$341,200    | \$308,643         |
| 2022 | \$438,508    | \$321,442         |
| 2023 | \$422,112    | \$429,185         |
| 2024 | \$436,147    | \$407,665         |

• The average new home sale price in Bastrop ISD has more than doubled between 2014 and 2024, an increase of more than \$232,700

"Zonda

Education

----New Home Sale

• The average existing home sale price in BISD has more than doubled in the last 10 years, an increase of nearly \$234,000

----Existing Home Sale