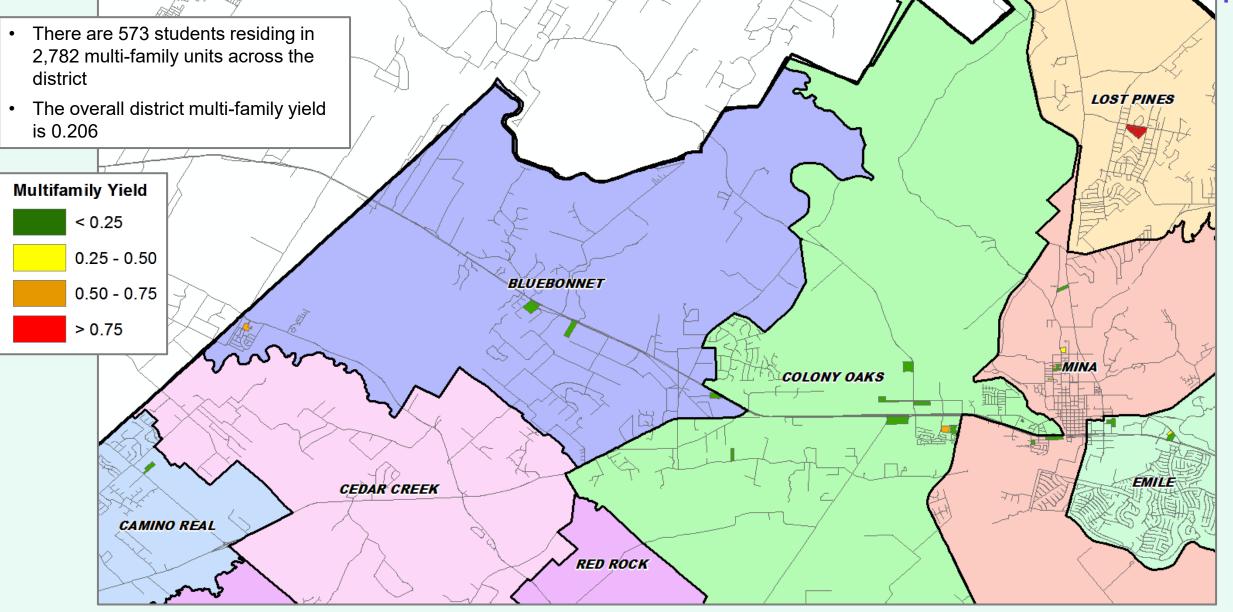

# District Multifamily Overview

. . . . . . . . . . . . . . . . . .

Bastrop ISD KG Enrollment vs. District Births

|                | District<br>Births | Kindergarten<br>Enrollment | Ratio |
|----------------|--------------------|----------------------------|-------|
| 2006 (2011/12) | 539                | 690                        | 1.280 |
| 2007 (2012/13) | 550                | 680                        | 1.236 |
| 2008 (2013/14) | 526                | 643                        | 1.222 |
| 2009 (2014/15) | 507                | 718                        | 1.416 |
| 2010 (2015/16) | 462                | 656                        | 1.420 |
| 2011 (2016/17) | 477                | 709                        | 1.486 |
| 2012 (2017/18) | 462                | 670                        | 1.450 |
| 2013 (2018/19) | 531                | 675                        | 1.271 |
| 2014 (2019/20) | 605                | 773                        | 1.278 |
| 2015 (2020/21) | 577                | 727                        | 1.260 |
| 2016 (2021/22) | 641                | 817                        | 1.275 |
| 2017 (2022/23) | 618                | 795                        | 1.286 |
| 2018 (2023/24) | 596                | 829                        | 1.391 |
| 2019 (2024/25) | 652                | 898                        | 1.377 |
| 2020 (2025/26) | 685                | 930                        | 1.358 |
| 2021 (2026/27) | 764                | 969                        | 1.268 |
| 2022 (2027/28) | 841                | 1,003                      | 1.193 |
| 2023 (2028/29) | 917                | 1,049                      | 1.144 |