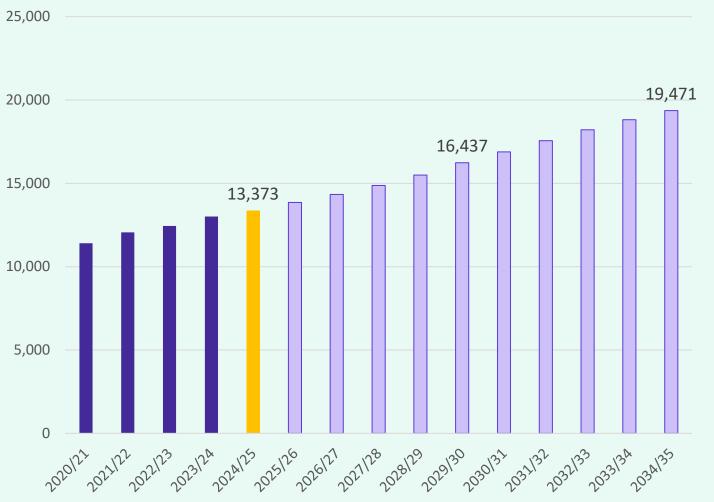

### Ten Year Forecast by Grade Level

|             |    |     |       |       |       |       |       |       |       |       |       |       |       |       |       |        |        | -        |
|-------------|----|-----|-------|-------|-------|-------|-------|-------|-------|-------|-------|-------|-------|-------|-------|--------|--------|----------|
|             |    |     |       |       |       |       |       |       |       |       |       |       |       |       |       |        | Total  |          |
| Year (Oct.) | EE | РК  | К     | 1st   | 2nd   | 3rd   | 4th   | 5th   | 6th   | 7th   | 8th   | 9th   | 10th  | 11th  | 12th  | Total  | Growth | % Growth |
| 2020/21     | 44 | 377 | 727   | 806   | 726   | 730   | 836   | 823   | 897   | 886   | 952   | 1,041 | 925   | 855   | 780   | 11,405 | -18    | -0.16%   |
| 2021/22     | 42 | 455 | 817   | 824   | 837   | 780   | 791   | 872   | 852   | 935   | 1,034 | 1,207 | 967   | 874   | 773   | 12,060 | 655    | 5.74%    |
| 2022/23     | 48 | 505 | 795   | 916   | 863   | 862   | 831   | 796   | 917   | 957   | 952   | 1,188 | 1,076 | 952   | 788   | 12,446 | 386    | 3.20%    |
| 2023/24     | 49 | 610 | 829   | 861   | 985   | 893   | 912   | 846   | 876   | 957   | 952   | 1,316 | 1,122 | 951   | 847   | 13,006 | 560    | 4.50%    |
| 2024/25     | 54 | 587 | 898   | 880   | 908   | 1,004 | 985   | 945   | 891   | 953   | 981   | 1,242 | 1,141 | 999   | 905   | 13,373 | 367    | 2.82%    |
| 2025/26     | 54 | 581 | 927   | 968   | 924   | 955   | 1,077 | 1,020 | 1,012 | 969   | 1,018 | 1,215 | 1,188 | 1,011 | 936   | 13,855 | 482    | 3.60%    |
| 2026/27     | 54 | 622 | 970   | 1,001 | 995   | 961   | 1,116 | 1,075 | 1,106 | 1,060 | 1,014 | 1,251 | 1,152 | 1,045 | 948   | 14,371 | 516    | 3.72%    |
| 2027/28     | 54 | 633 | 1,006 | 1,054 | 1,049 | 1,028 | 1,020 | 1,157 | 1,193 | 1,174 | 1,128 | 1,261 | 1,173 | 1,010 | 981   | 14,921 | 550    | 3.83%    |
| 2028/29     | 54 | 671 | 1,068 | 1,111 | 1,136 | 1,106 | 1,123 | 1,083 | 1,253 | 1,273 | 1,235 | 1,381 | 1,194 | 1,033 | 944   | 15,665 | 744    | 4.99%    |
| 2029/30     | 54 | 712 | 1,131 | 1,176 | 1,185 | 1,193 | 1,199 | 1,189 | 1,170 | 1,294 | 1,310 | 1,509 | 1,300 | 1,048 | 967   | 16,437 | 772    | 4.93%    |
| 2030/31     | 54 | 713 | 1,132 | 1,200 | 1,213 | 1,201 | 1,243 | 1,221 | 1,305 | 1,220 | 1,334 | 1,602 | 1,415 | 1,143 | 980   | 16,977 | 539    | 3.28%    |
| 2031/32     | 54 | 727 | 1,157 | 1,222 | 1,261 | 1,247 | 1,272 | 1,287 | 1,364 | 1,354 | 1,250 | 1,622 | 1,502 | 1,241 | 1,068 | 17,628 | 652    | 3.84%    |
| 2032/33     | 54 | 745 | 1,189 | 1,247 | 1,283 | 1,298 | 1,324 | 1,320 | 1,462 | 1,469 | 1,444 | 1,535 | 1,520 | 1,315 | 1,156 | 18,361 | 733    | 4.16%    |
| 2033/34     | 54 | 757 | 1,208 | 1,271 | 1,297 | 1,309 | 1,367 | 1,362 | 1,481 | 1,514 | 1,520 | 1,750 | 1,440 | 1,333 | 1,222 | 18,885 | 524    | 2.85%    |
| 2034/35     | 54 | 772 | 1,235 | 1,299 | 1,326 | 1,330 | 1,382 | 1,414 | 1,546 | 1,549 | 1,585 | 1,841 | 1,638 | 1,259 | 1,241 | 19,471 | 587    | 3.11%    |

### Ten Year Forecast by Campus

|                                |             | Fall    |         | 00         557         590         640         703         745         804         843         867         901           07         827         832         855         876         915         961         1,004         1,042         1,087           19         731         760         776         803         816         826         838         845         851           82         974         988         1,031         1,078         1,108         1,131         1,154         1,176         1,203 |         |         |         |         |         |         |         |                    |  |  |
|--------------------------------|-------------|---------|---------|---------------------------------------------------------------------------------------------------------------------------------------------------------------------------------------------------------------------------------------------------------------------------------------------------------------------------------------------------------------------------------------------------------------------------------------------------------------------------------------------------------------|---------|---------|---------|---------|---------|---------|---------|--------------------|--|--|
| Campus                         | Capacity w/ | 2024/25 | 2025/26 | 2026/27                                                                                                                                                                                                                                                                                                                                                                                                                                                                                                       | 2027/28 | 2028/29 | 2029/30 | 2030/31 | 2031/32 | 2032/33 | 2033/34 | 2034/35            |  |  |
| Adelton Elementary             | 900         | ,       | 500     |                                                                                                                                                                                                                                                                                                                                                                                                                                                                                                               | -       |         |         | -       |         |         | · ·     | -                  |  |  |
| Bluebonnet Elementary          | 926         | 765     | 797     | 827                                                                                                                                                                                                                                                                                                                                                                                                                                                                                                           | 832     | 855     | 876     | 915     | 961     | 1,004   |         | 1,087              |  |  |
| Camino Real Elementary         | 750         | 815     | 729     | 731                                                                                                                                                                                                                                                                                                                                                                                                                                                                                                           | 760     | 776     | 803     | 816     | 826     | 838     | 845     | 851                |  |  |
| Cedar Creek Elementary         | 965         | 775     | 932     | 974                                                                                                                                                                                                                                                                                                                                                                                                                                                                                                           | 988     | 1,031   | 1,078   | 1,108   | 1,131   | 1,154   | 1,176   | 1,203              |  |  |
| Colony Oak Elementary          | 750         | 824     | 645     | 739                                                                                                                                                                                                                                                                                                                                                                                                                                                                                                           | 879     | 1,023   | 1,269   | 1,265   | 1,376   | 1,463   | 1,509   | 1,560              |  |  |
| Emile Elementary               | 750         | 606     | 676     | 711                                                                                                                                                                                                                                                                                                                                                                                                                                                                                                           | 713     | 743     | 784     | 801     | 822     | 845     | 873     | 902                |  |  |
| Lost Pines Elementary          | 882         | 896     | 800     | 798                                                                                                                                                                                                                                                                                                                                                                                                                                                                                                           | 780     | 784     | 799     | 792     | 785     | 782     | 784     | 782                |  |  |
| Mina Elementary                | 750         | 802     | 641     | 672                                                                                                                                                                                                                                                                                                                                                                                                                                                                                                           | 689     | 727     | 750     | 748     | 738     | 745     | 742     | 743                |  |  |
| Red Rock Elementary            | 838         | 778     | 786     | 785                                                                                                                                                                                                                                                                                                                                                                                                                                                                                                           | 770     | 773     | 777     | 787     | 784     | 786     | 787     | 783                |  |  |
| ELEMENTARY SCHOOL TOTALS       | 7,511       | 6,261   | 6,506   | 6,794                                                                                                                                                                                                                                                                                                                                                                                                                                                                                                         | 7,001   | 7,352   | 7,839   | 7,977   | 8,227   | 8,460   | 8,625   | 8,812              |  |  |
| Elementary Absolute Growth     |             | 276     | 245     | 288                                                                                                                                                                                                                                                                                                                                                                                                                                                                                                           | 207     | 351     | 487     | 138     | 250     | 233     | 165     | 187                |  |  |
| Elementary Percent Growth      |             | 4.61%   | 3.91%   | 4.43%                                                                                                                                                                                                                                                                                                                                                                                                                                                                                                         | 3.05%   | 5.01%   | 6.62%   | 1.76%   | 3.13%   | 2.83%   | 1.95%   | 2.17%              |  |  |
| Riverside Middle School        | 900         | 413     | 747     | 785                                                                                                                                                                                                                                                                                                                                                                                                                                                                                                           | 859     | 893     | 901     | 925     | 945     | 1,024   | 1,064   | 1,093              |  |  |
| Creekside Middle School        | 900         | 478     | 797     | 854                                                                                                                                                                                                                                                                                                                                                                                                                                                                                                           | 952     | 1,010   | 1,091   | 1,077   | 1,086   | 1,205   | 1,254   | 1,344              |  |  |
| Bastrop Middle School          | 850         | 875     | 645     | 710                                                                                                                                                                                                                                                                                                                                                                                                                                                                                                           | 811     | 892     | 869     | 941     | 984     | 1,128   | 1,156   | 1,191              |  |  |
| Cedar Creek Middle School      | 900         | 1,059   | 809     | 832                                                                                                                                                                                                                                                                                                                                                                                                                                                                                                           | 873     | 967     | 914     | 916     | 953     | 1,019   | 1,041   | 1,052              |  |  |
| MIDDLE SCHOOL TOTALS           | 1,750       | 2,825   | 2,999   | 3,181                                                                                                                                                                                                                                                                                                                                                                                                                                                                                                         | 3,495   | 3,761   | 3,774   | 3,860   | 3,968   | 4,375   | 4,515   | 4,680              |  |  |
| Middle School Absolute Growth  |             | 40      | 174     | 182                                                                                                                                                                                                                                                                                                                                                                                                                                                                                                           | 314     | 267     | 13      | 85      | 109     | 407     | 140     | 166                |  |  |
| Middle School Percent Growth   |             | 1.44%   | 6.16%   | 6.06%                                                                                                                                                                                                                                                                                                                                                                                                                                                                                                         | 9.87%   | 7.63%   | 0.35%   | 2.26%   | 2.81%   | 10.25%  | 3.20%   | 3.67%              |  |  |
| Bastrop High School            | 1,850       | 1,767   | 1,740   | 1,717                                                                                                                                                                                                                                                                                                                                                                                                                                                                                                         | 1,721   | 1,793   | 1,938   | 2,077   | 2,248   | 2,261   | 2,388   | <mark>2,514</mark> |  |  |
| Cedar Creek High School        | 2,150       | 2,145   | 2,235   | 2,304                                                                                                                                                                                                                                                                                                                                                                                                                                                                                                         | 2,329   | 2,384   | 2,511   | 2,688   | 2,810   | 2,890   | 2,982   | <u>3,090</u>       |  |  |
| Genesis High School            | 175         | 185     | 185     | 185                                                                                                                                                                                                                                                                                                                                                                                                                                                                                                           | 185     | 185     | 185     | 185     | 185     | 185     | 185     | 185                |  |  |
| Colorado River Collegiate Acad | 575         | 190     | 190     | 190                                                                                                                                                                                                                                                                                                                                                                                                                                                                                                           | 190     | 190     | 190     | 190     | 190     | 190     | 190     | 190                |  |  |
| HIGH SCHOOL TOTALS             | 4,750       | 4,287   | 4,350   | 4,396                                                                                                                                                                                                                                                                                                                                                                                                                                                                                                         | 4,425   | 4,552   | 4,824   | 5,140   | 5,433   | 5,526   | 5,745   | 5,979              |  |  |
| High School Absolute Growth    |             | 51      | 63      | 46                                                                                                                                                                                                                                                                                                                                                                                                                                                                                                            | 29      | 127     | 272     | 316     | 293     | 93      | 219     | 234                |  |  |
| High School Percent Growth     |             | 1.20%   | 1.47%   | 1.06%                                                                                                                                                                                                                                                                                                                                                                                                                                                                                                         | 0.66%   | 2.87%   | 5.98%   | 6.55%   | 5.70%   | 1.71%   | 3.96%   | 4.07%              |  |  |
| DISTRICT TOTALS                | 14,011      | 13,373  | 13,855  | 14,371                                                                                                                                                                                                                                                                                                                                                                                                                                                                                                        | 14,921  | 15,665  | 16,437  | 16,977  | 17,628  | 18,361  | 18,885  | 19,471             |  |  |
| District Absolute Growth       |             | 367     | 482     | 516                                                                                                                                                                                                                                                                                                                                                                                                                                                                                                           | 550     | 745     | 772     | 539     | 652     | 733     | 524     | 587                |  |  |
| District Percent Growth        |             | 2.8%    | 3.6%    | 3.7%                                                                                                                                                                                                                                                                                                                                                                                                                                                                                                          | 3.8%    | 5.0%    | 4.9%    | 3.3%    | 3.8%    | 4.2%    | 2.9%    | 3.1%               |  |  |

# Key Takeaways

Enrollment Projections

- Increased business in the MSA bringing growth to the district
- New home sales in Bastrop ISD accounted for 33% of total home sales in 2024
- The district has 31 actively building subdivisions with over nearly 4,800 lots available to build on
- BISD has 18 future subdivisions with over 21,700 lots in the planning stages
- Groundwork is underway on more than 1,470 lots within 8 subdivisions
- Bastrop ISD is forecasted to enroll more than 16,400 students by 2029/30 and almost 19,500 by 2034/35