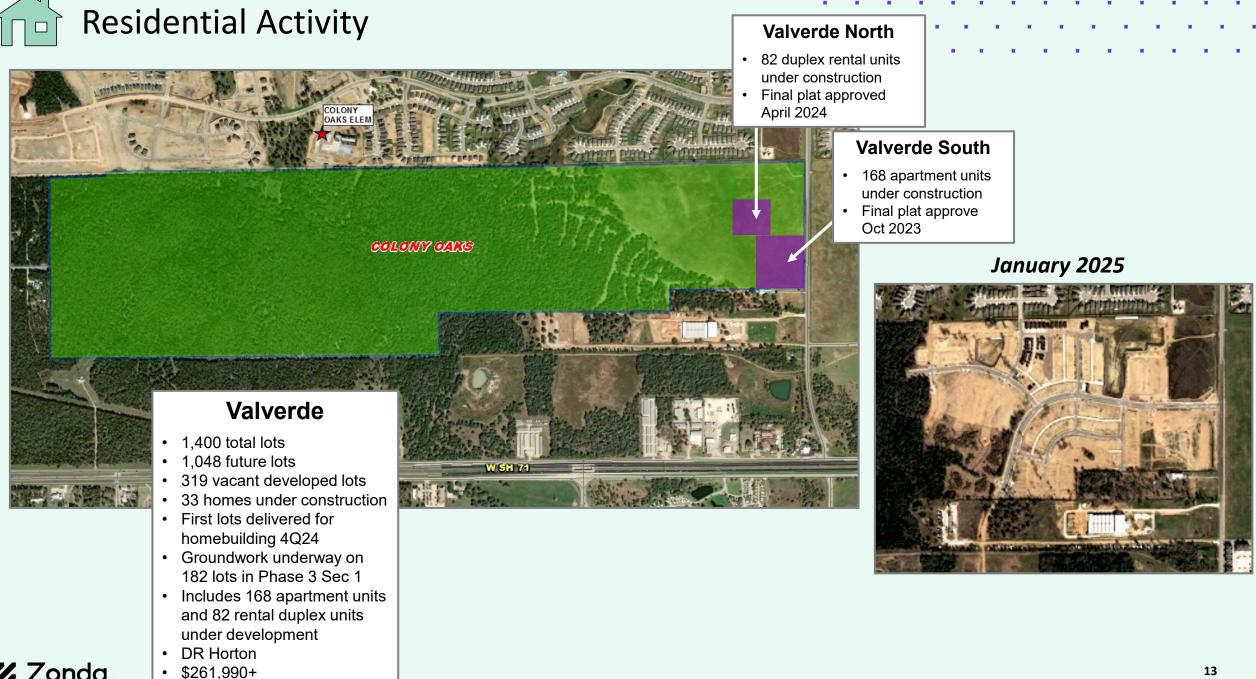

#### The Colony

- 5,000 total lots
- 2,947 future lots
  - 374 vacant developed lots
- 50 homes under construction
- 1,556 homes occupied
- Closed 232 homes in last 12 months, closed 58 homes in 4Q24
- Groundwork underway on 475 lots
- \$320K+

#### March 2025

**%** Zonda... Education

•

#### January 2025

#### Adelton

• 1,500 total lots

W SH 71

- 1,410 future lots
- 26 vacant developed lots
- 8 homes under construction
- 40 homes occupied
- Closed 28 homes in last 12 months; closed 9 homes in 4Q24
- Groundwork underway on 118 lots in Phase 1 Sec 2
- David Weekley, Empire Homes
- \$314K+
- 8 current students