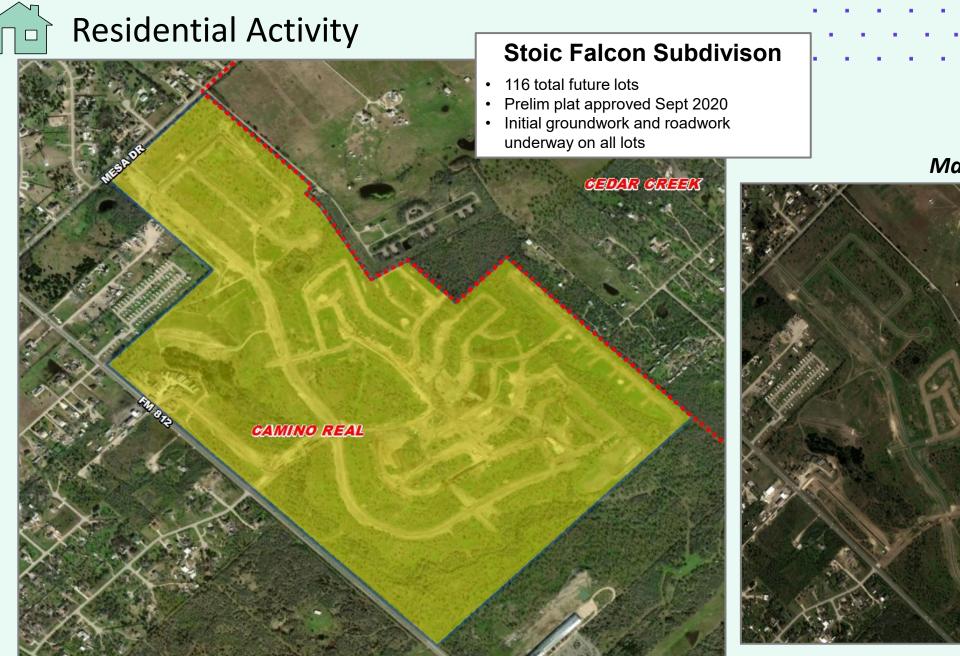

| • |   |
|---|----|----|---|---|---|---|---|---|----|---|---|---|---|---|----|---|----|---|---|---|---|---|---|---|---|
| • |    | •  | • |   | • |   |   | ÷ |    | • |   | • |   | • |    | • |    | • |   |   | ÷ |   | • |   | • |
|   | •  |    |   |   |   | • |   |   |    |   |   |   |   |   |    |   |    |   | • |   |   |   |   |   |   |







#### March 2025



#### Silverleaf

- 804 total future lots
- Prelim plat approved April 2022
- Groundwork underway on 284 lots in Phase 1
- Anticipate first homes starting
   Fall 2025
- Taylor Morrison Homes



JENKIN

CEDAR CREEK

#### **Della Oasis**

- 100 total future lots
- Prelim plat approved December 2023
- Initial roadwork underway on all lots
- ½ acre 2 acre lots
- Lot pricing starts at \$148K





DELLA MAE DR % Zonda... Education



#### **Zonda** Education

#### March 2025





### Los Milagros

- 753 total manufactured homes lots
- 272 vacant developed lots
- 16 homes under construction
- 465 occupied homes
- Homebuilding in new phases started late 2024
- Current Student Yield = 0.553





March 2025



### Housing Market Trends: Multi-family Market- February 2025

### Stabilized and Lease-up Properties

| Conventional Properties | Feb<br>2025 | Annual<br>Change |
|-------------------------|-------------|------------------|
| Occupancy               | 83.0        | -1.8%            |
| Unit Change             | 17,862      |                  |
| Units Absorbed (Annual) | 10,897      |                  |
| Average Size (SF)       | 876         | +0.5%            |
| Asking Rent             | \$1,569     | -3.0%