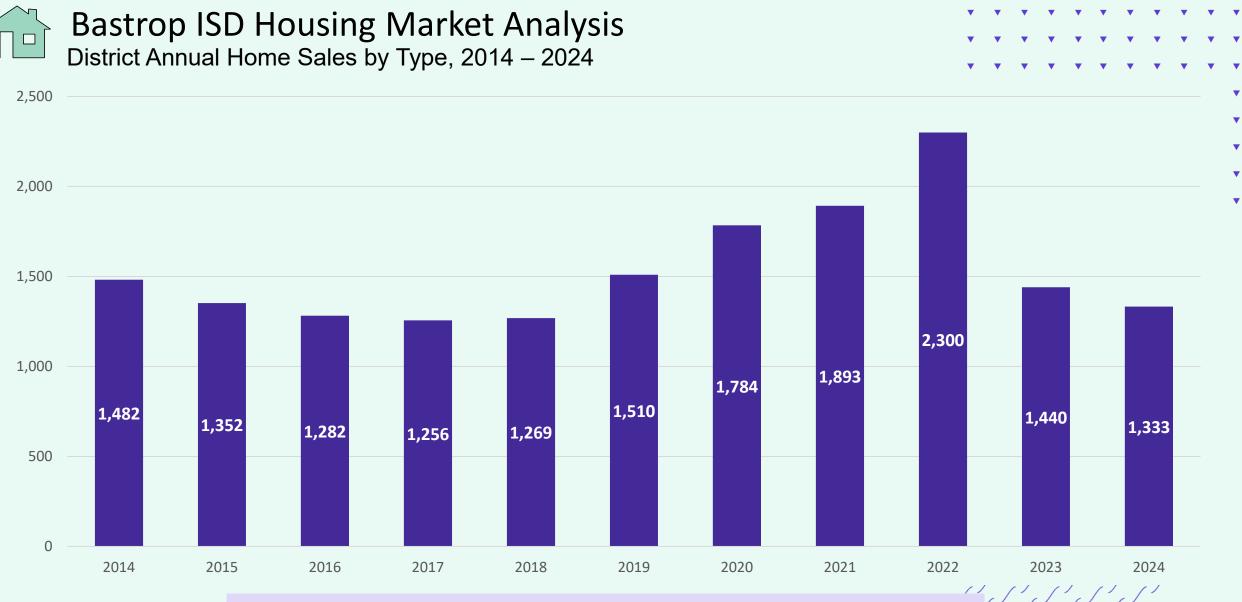

# Austin New Home Starts & Closings

Annual Housing Starts vs. Annual Closings

• Total home sales within Bastrop ISD have decreased in 2024 due to rising inflation costs and interest rate increases

• New home sales in BISD accounted for 33% of the total district home sales in 2024