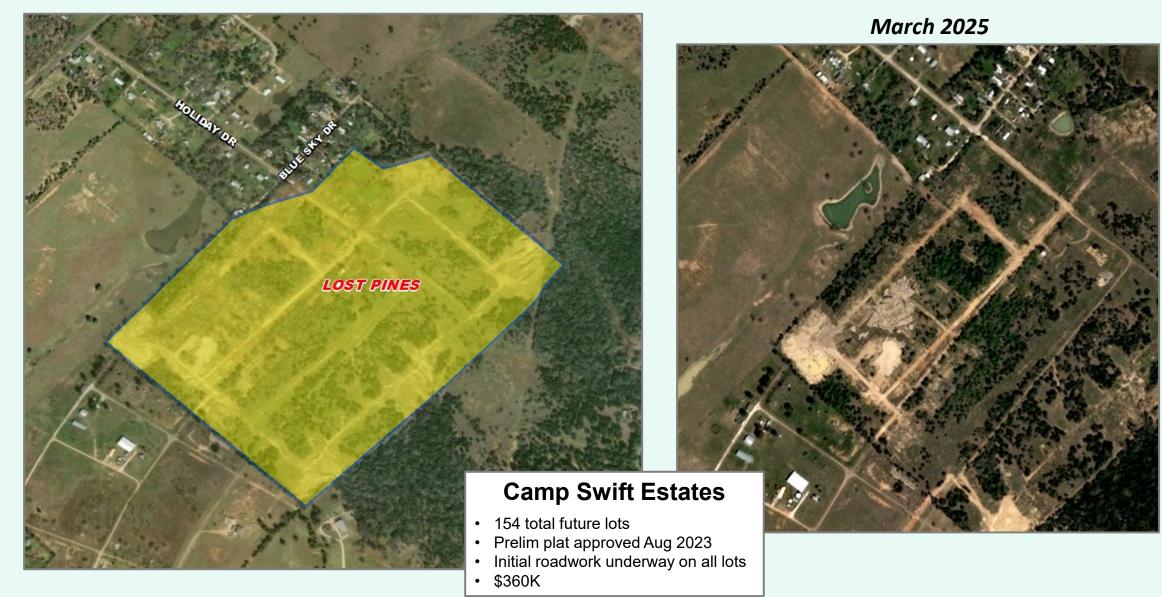

#### March 2025

#### **Della Oasis**

- 100 total future lots
- Prelim plat approved December 2023
- Initial roadwork underway on all lots
- ½ acre 2 acre lots
- Lot pricing starts at \$148K

DELLA MAE DR % Zonda... Education