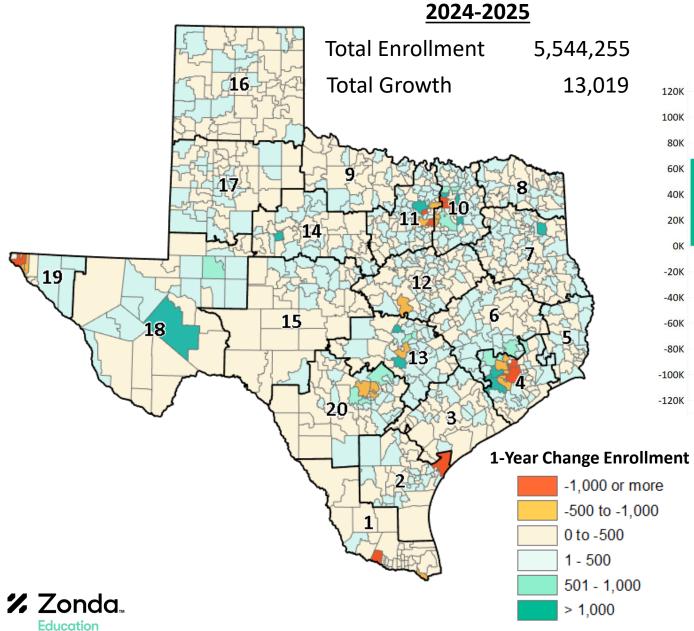

8,579                  | -4%              |
| 20   | Denver                   | 8,199                  | 8%              | 9,925                  | -17%             |
| 21   | Lakeland                 | 7,846                  | 7%              | 5,084                  | 54%              |
| 22   | Boise                    | 7,456                  | 42%             | 6,468                  | 15%              |
| 23   | Minneapolis              | 7,436                  | 12%             | 7,852                  | -5%              |
| 24   | Indianapolis             | 7,196                  | 15%             | 6,019                  | 20%              |
| 25   | Chicago                  | 7,020                  | 9%              | 6,110                  | 15%              |

Source: Zonda









# Austin New Home Starts & Closings

Annual Housing Starts vs. Annual Closings





• Total home sales within Bastrop ISD have decreased in 2024 due to rising inflation costs and interest rate increases

• New home sales in BISD accounted for 33% of the total district home sales in 2024

**%** Zonda<sub>™</sub> Education



| •       •       •       •       •         •       •       •       •       •         •       •       •       •       •         •       •       •       •       •         •       •       •       •       •         •       •       •       •       •         •       •       •       •       •         •       •       •       •       •         •       •       •       •       •         •       •       •       •       •         •       •       •       •       •         •