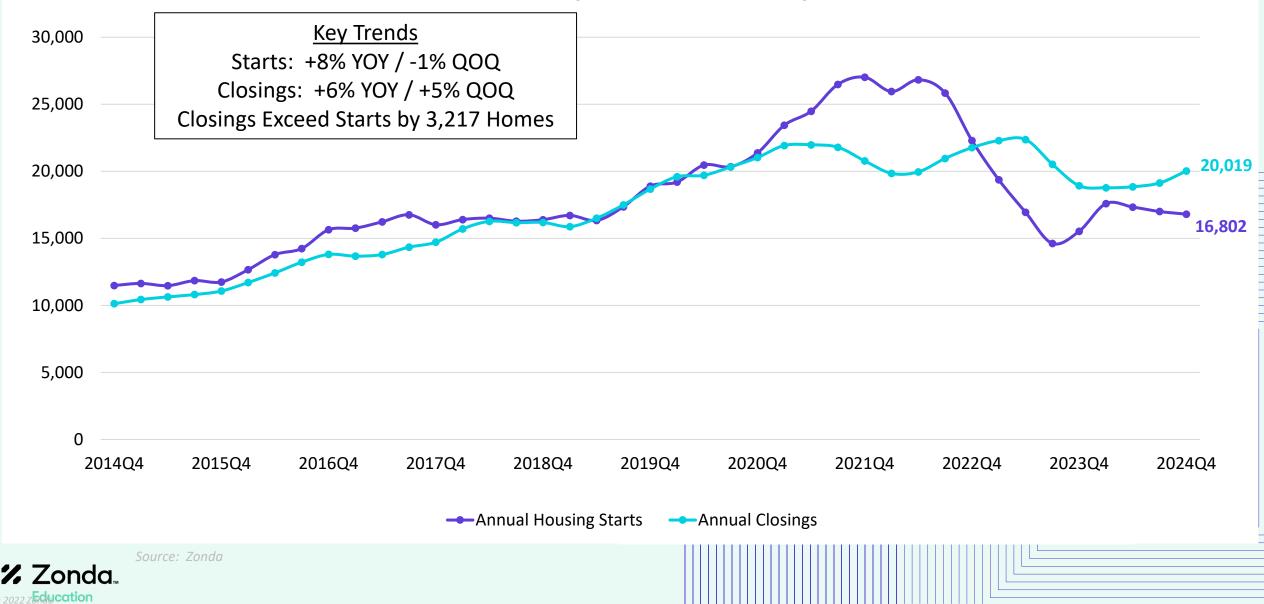

# Austin New Home Starts & Closings

Annual Housing Starts vs. Annual Closings

• Total home sales within Bastrop ISD have decreased in 2024 due to rising inflation costs and interest rate increases

• New home sales in BISD accounted for 33% of the total district home sales in 2024