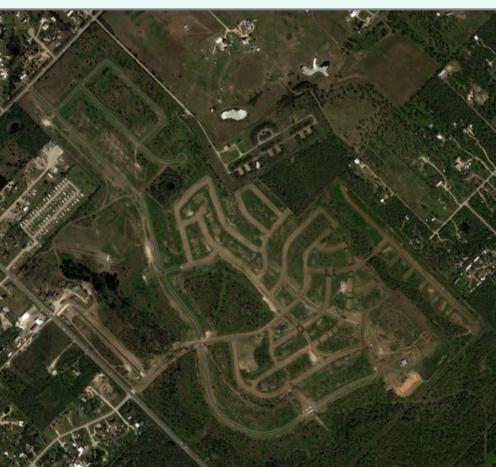

#### The Colony

- 5,000 total lots
- 2,947 future lots
  - 374 vacant developed lots
- 50 homes under construction
- 1,556 homes occupied
- Closed 232 homes in last 12 months, closed 58 homes in 4Q24
- Groundwork underway on 475 lots
- \$320K+